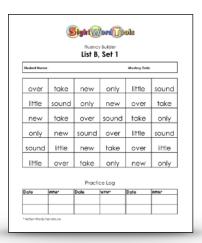

Fluency Builder Sample

|              | List   | B, Set 1 | PLUS C | ONE       |       |
|--------------|--------|----------|--------|-----------|-------|
| Student Name | к      |          |        | Mastery I | late: |
| over         | take   | new      | only   | little    | sound |
| little       | sound  | only     | new    | over      |       |
| new          | take   |          | sound  | take      | only  |
| only         | new    | sound    | over   | little    | sound |
|              | little | new      | take   | over      |       |
| little       | over   | take     | only   | new       | only  |
| Practice Log |        |          |        |           |       |
| Date         | WPM*   | Date     | WPM*   | Date      | WPM*  |